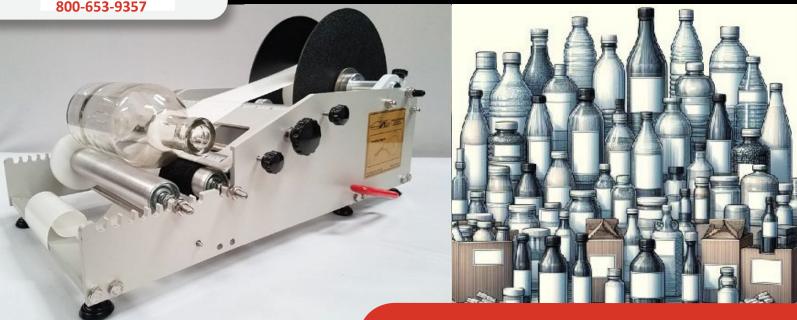

## **Labeling Machines for Small and Large Businesses**

Race Label's sturdy and reliable, manually operated label machines suit high-volume labeling runs and can accommodate smaller specialty runs, too.

Our industrial-strength machines simplify complex labeling needs for many types of products, including:

> BBQ Sauce > Olive Oil

> Beer > Salad Dressing

CandlesCannabisSalsaSauces

CosmeticsDistilled BeveragesSoapSoda

> Holistic Medicine > Spices
> Honey > Tea

> Hot Sauce > Wine...and more!

Find hundreds of videos on our YouTube channel on how to use our @racelabeling machines.

DID YOU KNOW?

Race Label provides

COMPLETE labeling services!