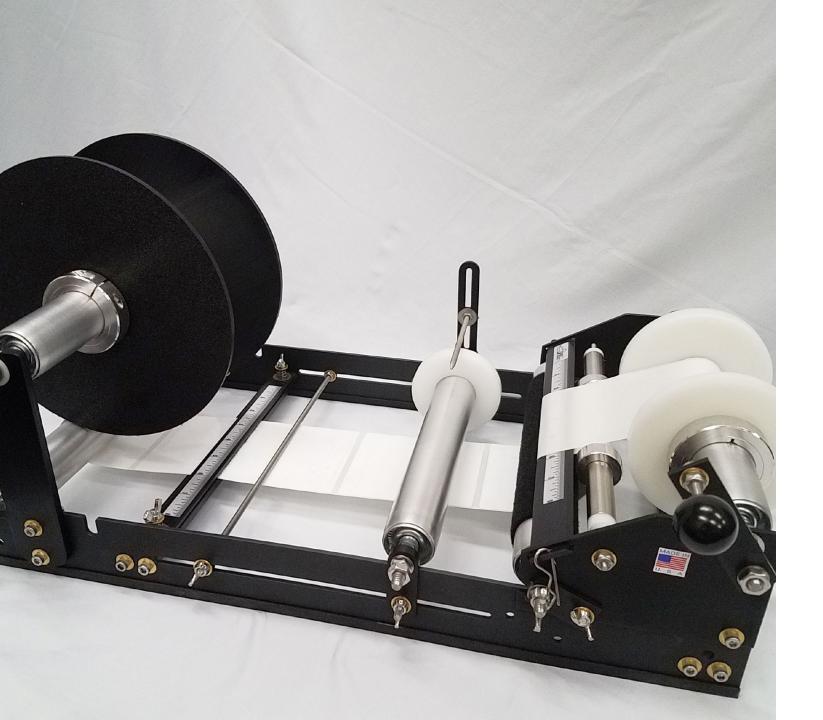

#### Race Label Taper Capable w/Spring Plate Model RLTC-SP

The RLTC-SP is our Race Label Taper Capable machine equipped with an optional attachment called a "Spring Plate." This innovative add-on allows you to label squares, flats, ovals, rectangles, hexagons, and many other non-cylindrical containers. It will also label straight cylindrical and tapered cylindrical bottles, jars and containers. It can be customized to accommodate the most challenging specialty and uniquely styled bottles and containers. Most versatile machine for nearly all shapes. Limited on label size and bottle height. Bottle cannot be taller than 9" (with cork), labels cannot be taller than 6.5"

- USES: Honey bears, flat or oval containers, faceted bottles and jars, hexagon jam and jelly jars, salad dressing and condiment bottles and containers, tea tins, stand-up pouches, pinch grip containers and F-style jugs (hexagons, ovals, squares, tapered squares, etc.)
- \$2,965 Standard
- \$3,365 w/Lip Balm & Small Vial Adaptor

#### Race Label Taper Capable w/Spring Plate WIDE Format Model RLTCW-SP

The RLTCW-SP is our Race Label Taper Capable machine equipped with an optional attachment called a "Spring Plate." This innovative add-on allows you to label squares, flats, ovals, rectangles, hexagons, and many other non-cylindrical containers. It will also label straight cylindrical and tapered cylindrical bottles, jars and containers. It can be customized to accommodate the most challenging specialty and uniquely styled bottles and containers with up to 12" tall labels.

- USES: Honey bears, flat or oval containers, faceted bottles and jars, hexagon jam and jelly jars, salad dressing and condiment bottles and containers, tea tins, stand-up pouches, pinch grip containers and F-style jugs (i.e. anti-freeze, 2.5-5 gallon jugs)
- \$3,625 Standard