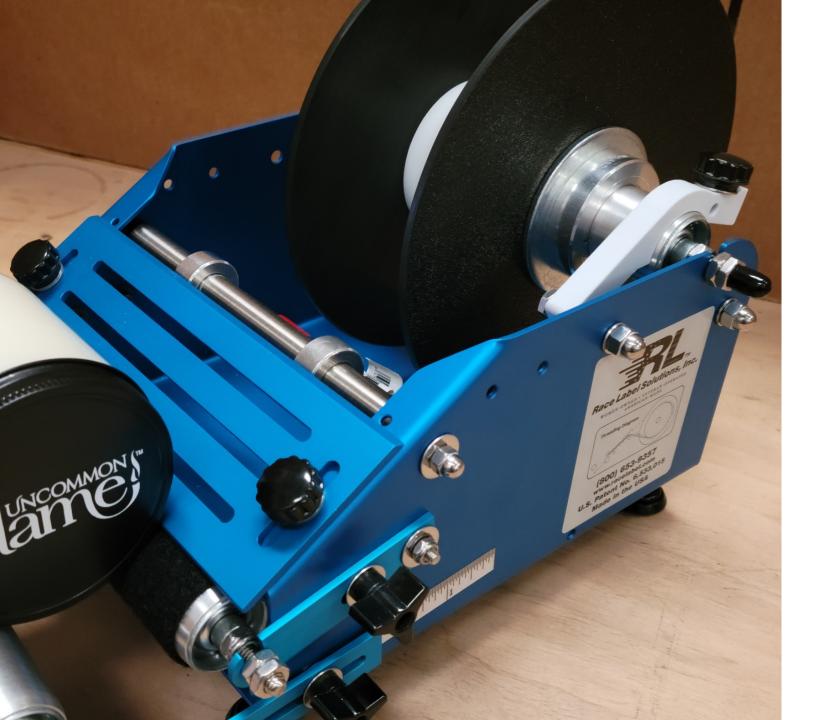

### Race Label Standard Applicator Model RL-1

The RL-1 is used for applying labels to straight cylindrical bottles, containers, cans, and jars. The well-crafted, heavy-duty RL-1 is extremely easy to operate, fast, affordable and effortlessly applies labels with spot-on perfection. The RL-1 is capable of applying a single, semi-wrap, full wrapping or front and back labels. Front and back label application requires the optional Gap Guide. The RL-1 is also available in a WIDE format (RLW-1) for taller labels and taller bottles (with a web width from ½" up to 12.5".

Only for straight, round containers, not taper capable.

- \$1,750 Standard
- \$2,000 w/Lip Balm Adaptor
- \$2,350 RLW-1 WIDE Format