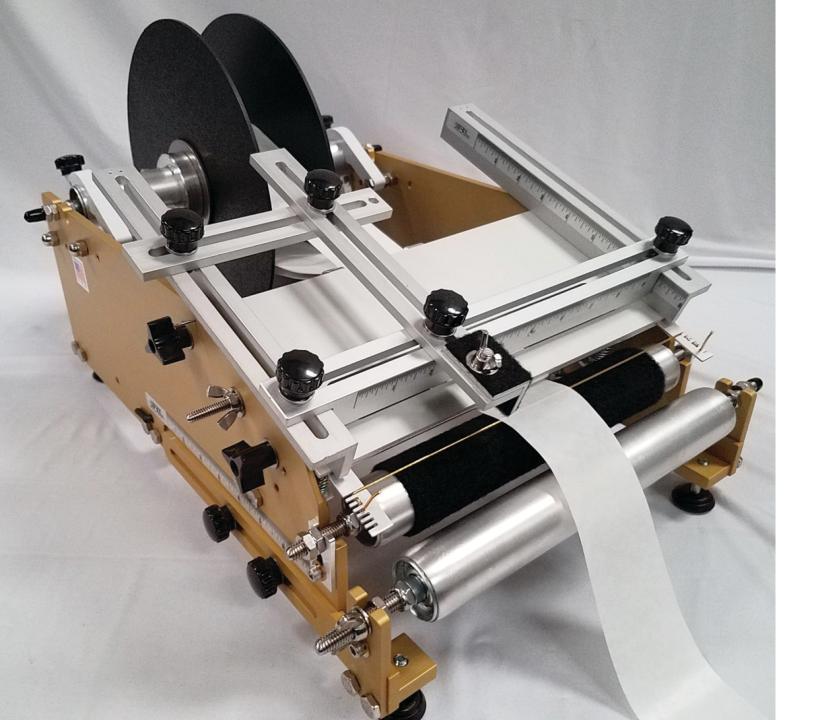

### Race Label Standard Applicator Model RL-1

The RL-1 is used for applying labels to straight cylindrical bottles, containers, cans, and jars. The well-crafted, heavy-duty RL-1 is extremely easy to operate, fast, affordable and effortlessly applies labels with spot-on perfection. The RL-1 is capable of applying a single, semi-wrap, full wrapping or front and back labels. Front and back label application requires the optional Gap Guide. The RL-1 is also available in a WIDE format (RLW-1) for taller labels and taller bottles (with a web width from ½" up to 12.5".

### Race Label Taper Capable Model RL-TC

One of our most popular machines. The RLTC was specifically designed to label tapered bottles and containers, such as Bordeaux, Burgundy and Champagne-style bottles. Tapered bottles - whether a slight taper or a radical taper can be difficult to label, but we have designed a specialized label application machine that will apply your labels effortlessly. The RL-TC not only handles tapered bottle applications but will also label straight cylindrical bottles and containers. Also available in a WIDE FORMAT, the RLTC-W is used for taller tapered bottles and labels for web width up to 12½".

#### Race Label Taper Capable w/Spring Plate Model RLTC-SP

The RLTC-SP is our Race Label Taper Capable machine equipped with an optional attachment called a "Spring Plate." This innovative add-on allows you to label squares, flats, ovals, rectangles, hexagons, and many other non-cylindrical containers. It will also label straight cylindrical and tapered cylindrical bottles, jars and containers. It can be customized to accommodate the most challenging specialty and uniquely styled bottles and containers. Most versatile machine for nearly all shapes. Limited on label size and bottle height. Bottle cannot be taller than 9" (with cork), labels cannot be taller than 6.5"