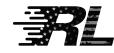

### Race Label Standard Applicator Model RL-1

The RL-1 is used for applying labels to straight cylindrical bottles, containers, cans, and jars. The well-crafted, heavy-duty RL-1 is extremely easy to operate, fast, affordable and effortlessly applies labels with spot-on perfection. The RL-1 is capable of applying a single, semi-wrap, full wrapping or front and back labels. Front and back label application requires the optional Gap Guide. The RL-1 is also available in a WIDE format (RLW-1) for taller labels and taller bottles (with a web width from ½" up to 12.5".

Only for straight, round containers, not taper capable.

- \$1,750 Standard
- \$2,000 w/Lip Balm Adaptor
- \$2,350 RLW-1 WIDE Format