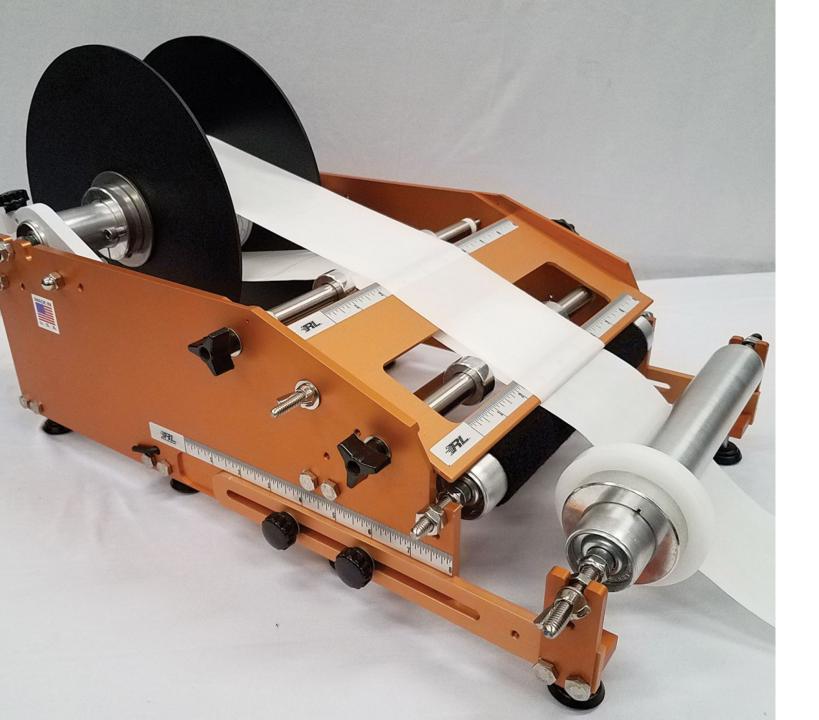

#### Race Label Standard Applicator WIDE Format Model RL-W1

The Race Standard in WIDE format can easily apply tall labels to straight cylindrical bottles, containers, cans, jars and much more. The well-crafted, heavy-duty RL-W1 is extremely easy to operate and capable of applying a single semi-wrap, full wrapping or front and back labels to straight cylindrical bottles and containers for labels up to 12".

• \$2,350