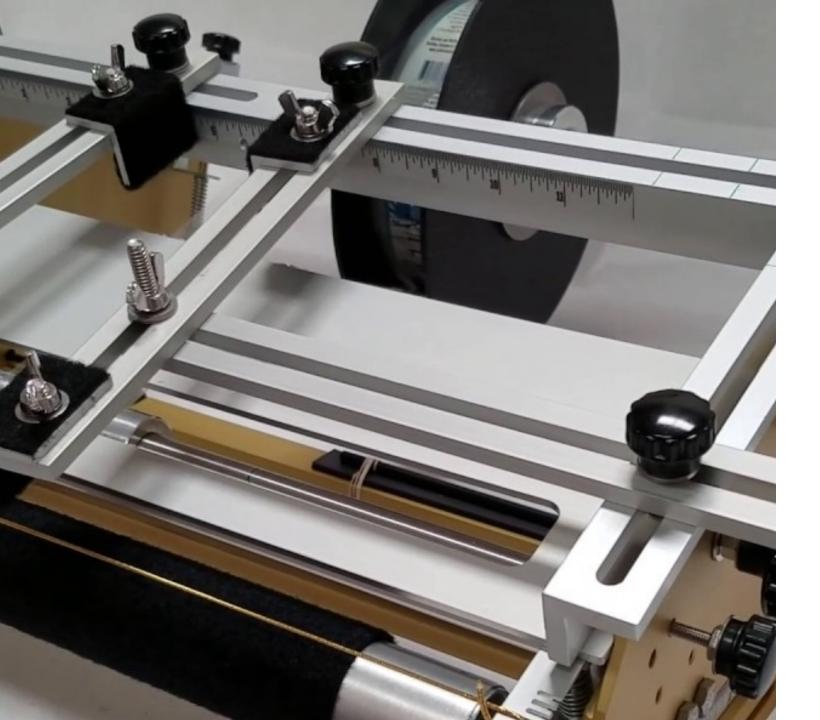

### Race Label Standard Applicator Model RL-1

The RL-1 is used for applying labels to straight cylindrical bottles, containers, cans, and jars. The well-crafted, heavy-duty RL-1 is extremely easy to operate, fast, affordable and effortlessly applies labels with spot-on perfection. The RL-1 is capable of applying a single, semi-wrap, full wrapping or front and back labels. Front and back label application requires the optional Gap Guide. The RL-1 is also available in a WIDE format (RLW-1) for taller labels and taller bottles (with a web width from ½" up to 12.5".

### Race Label Taper Capable Model RL-TC

One of our most popular machines. The RLTC was specifically designed to label tapered bottles and containers, such as Bordeaux, Burgundy and Champagne-style bottles. Tapered bottles - whether a slight taper or a radical taper can be difficult to label, but we have designed a specialized label application machine that will apply your labels effortlessly. The RL-TC not only handles tapered bottle applications but will also label straight cylindrical bottles and containers. Also available in a WIDE FORMAT, the RLTC-W is used for taller tapered bottles and labels for web width up to 12½".

#### Race Label Taper Capable w/Spring Plate Model RLTC-SP

The RLTC-SP is our Race Label Taper Capable machine equipped with an optional attachment called a "Spring Plate." This innovative add-on allows you to label squares, flats, ovals, rectangles, hexagons, and many other non-cylindrical containers. It will also label straight cylindrical and tapered cylindrical bottles, jars and containers. It can be customized to accommodate the most challenging specialty and uniquely styled bottles and containers. Most versatile machine for nearly all shapes. Limited on label size and bottle height. Bottle cannot be taller than 9" (with cork), labels cannot be taller than 6.5"