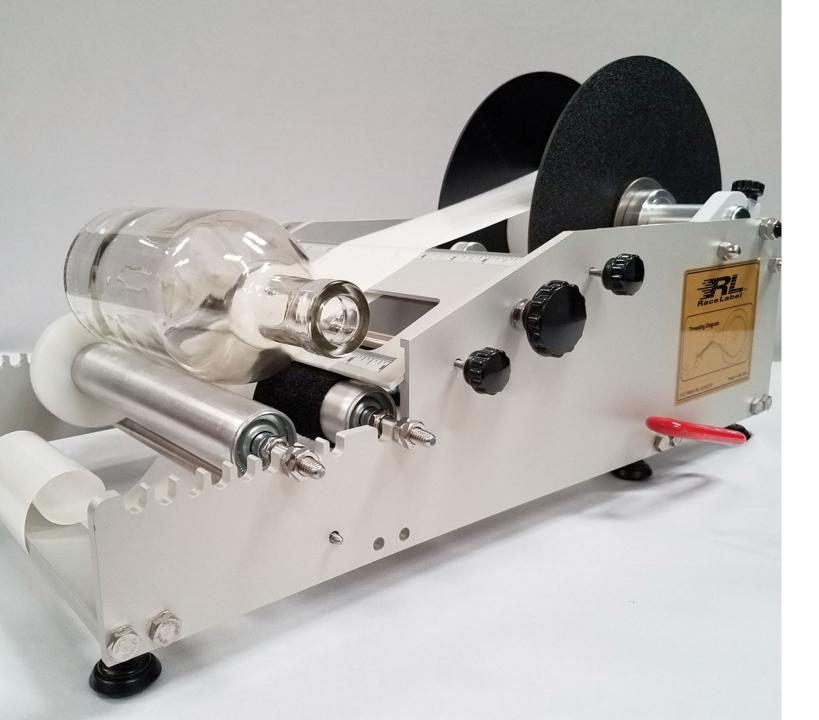

### Race Label Taper Capable Model RL-TC

One of our most popular machines. The RLTC was specifically designed to label tapered bottles and containers, such as Bordeaux, Burgundy and Champagne-style bottles. Tapered bottles - whether a slight taper or a radical taper can be difficult to label, but we have designed a specialized label application machine that will apply your labels effortlessly. The RL-TC not only handles tapered bottle applications but will also label straight cylindrical bottles and containers. Also available in a WIDE FORMAT, the RLTC-W is used for taller tapered bottles and labels for web width up to 12½".

Tapered bottles: Front & back only, no wrap. Straight container: Full wrap or front & back.

- \$2,195 Standard
- \$2,395 w/Lip Balm adaptor