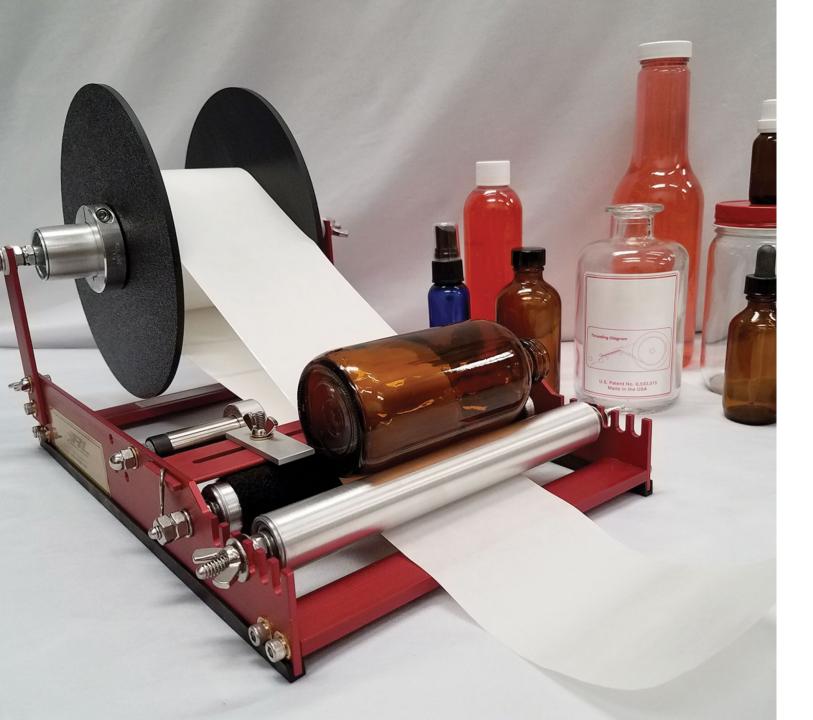

### Race Label Standard Applicator Model RL-1

The RL-1 is used for applying labels to straight cylindrical bottles, containers, cans, and jars. The well-crafted, heavy-duty RL-1 is extremely easy to operate, fast, affordable and effortlessly applies labels with spot-on perfection. The RL-1 is capable of applying a single, semi-wrap, full wrapping or front and back labels. Front and back label application requires the optional Gap Guide. The RL-1 is also available in a WIDE format (RLW-1) for taller labels and taller bottles (with a web width from ½" up to 12.5".

Only for straight, round containers, not taper capable.

- \$1,750 Standard
- \$2,000 w/Lip Balm Adaptor
- \$2,350 RLW-1 WIDE Format