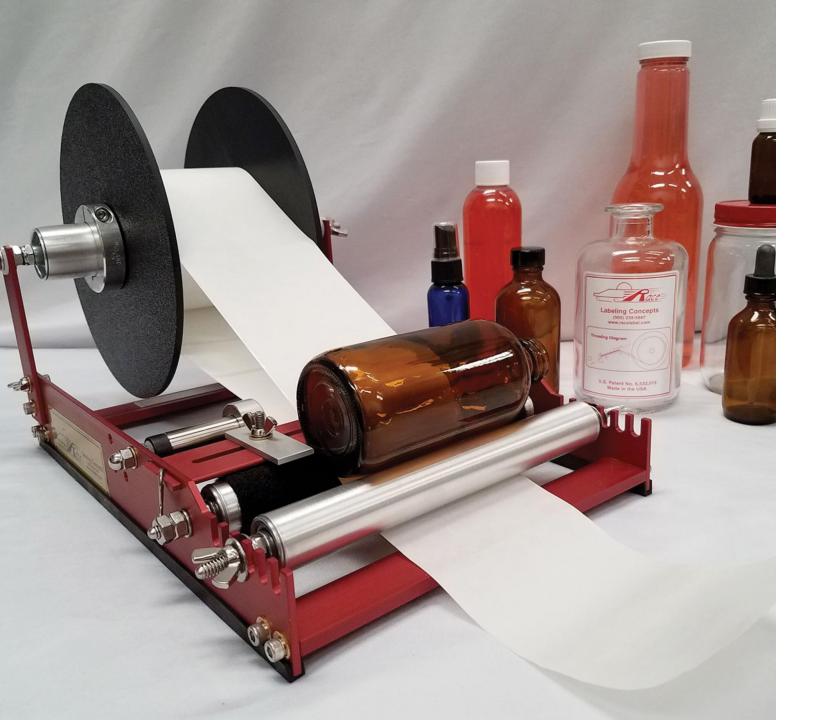

#### Race Label Standard Applicator Model RL-1

The RL-1 is used for applying labels to straight cylindrical bottles, containers, cans, and jars. The well-crafted, heavy-duty RL-1 is extremely easy to operate, fast, affordable and effortlessly applies labels with spoton perfection. The RL-1 is capable of applying a single, semi-wrap, full wrapping or front and back labels. Front and back label application requires the optional Gap Guide. The RL-1 is also available in a WIDE format (RLW-1) for taller labels and taller bottles (with a web width from ½" up to 12.5"

## Race Label Standard Applicator WIDE Format Model RL-W1

The Race Standard in WIDE format can easily apply tall labels to straight cylindrical bottles, containers, cans, jars and much more. The well-crafted, heavy-duty RL-W1 is extremely easy to operate and capable of applying a single semi-wrap, full wrapping or front and back labels to straight cylindrical bottles and containers for labels up to 12".