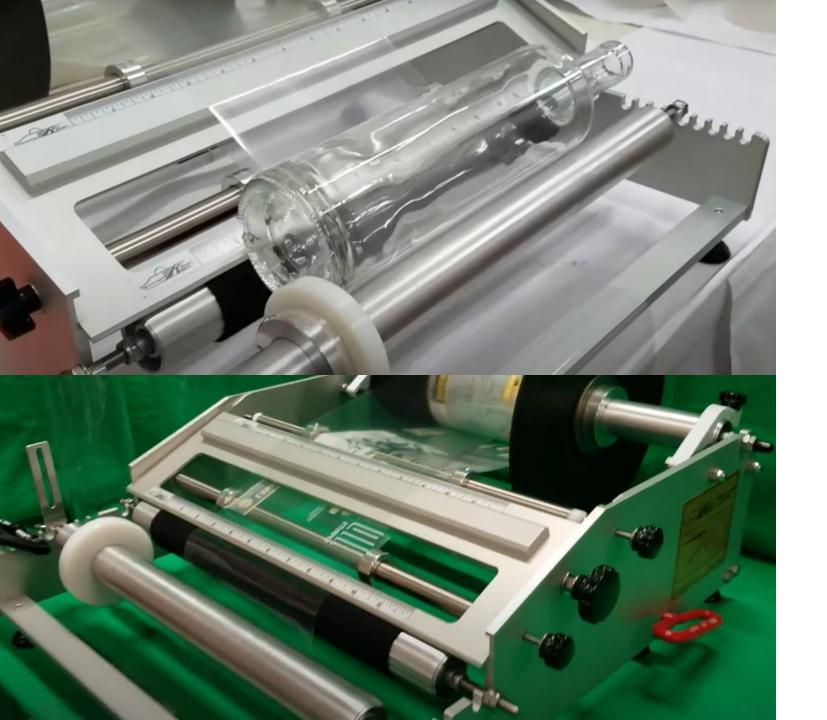

### Race Label Taper Capable w/Spring Plate Model RLTC-SP

The RLTC-SP is our Race Label Taper Capable machine equipped with an optional attachment called a "Spring Plate." This innovative add-on allows you to label squares, flats, ovals, rectangles, hexagons, and many other non-cylindrical containers. It will also label straight cylindrical and tapered cylindrical bottles, jars and containers. It can be customized to accommodate the most challenging specialty and uniquely styled bottles and containers.

## Race Label Taper Capable w/Spring Plate WIDE Format Model RLTCW-SP

The RLTCW-SP is our Race Label Taper Capable machine equipped with an optional attachment called a "Spring Plate." This innovative add-on allows you to label squares, flats, ovals, rectangles, hexagons, and many other non-cylindrical containers. It will also label straight cylindrical and tapered cylindrical bottles, jars and containers. It can be customized to accommodate the most challenging specialty and uniquely styled bottles and containers.