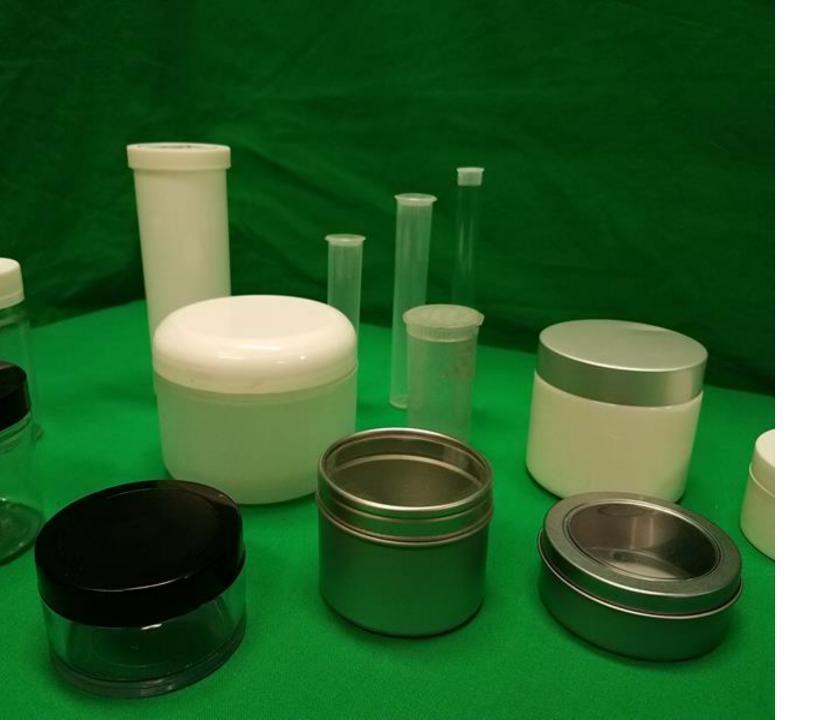

### Lip Balm & Small Vial Attachment

Attachment that allows you to apply labels to small straight cylindrical and tapered vials, essential oil bottles, cosmetic tubs, tubes, tins, boxes, pouches and lip balms.

Industries like Health & Wellness, Bath & Body,
Pharmaceutical & Medical, Homeopathic &
Medicinal, CBD & Cannabis will benefit from this
customized addition to their Race Label Application
machine. Labels are easily applied to the smallest of
containers producing quick, accurate solutions that
enhance your brand and will surely power success.

Available on models:
 RL-JR, RL-1, RL-TC, RL-RRC