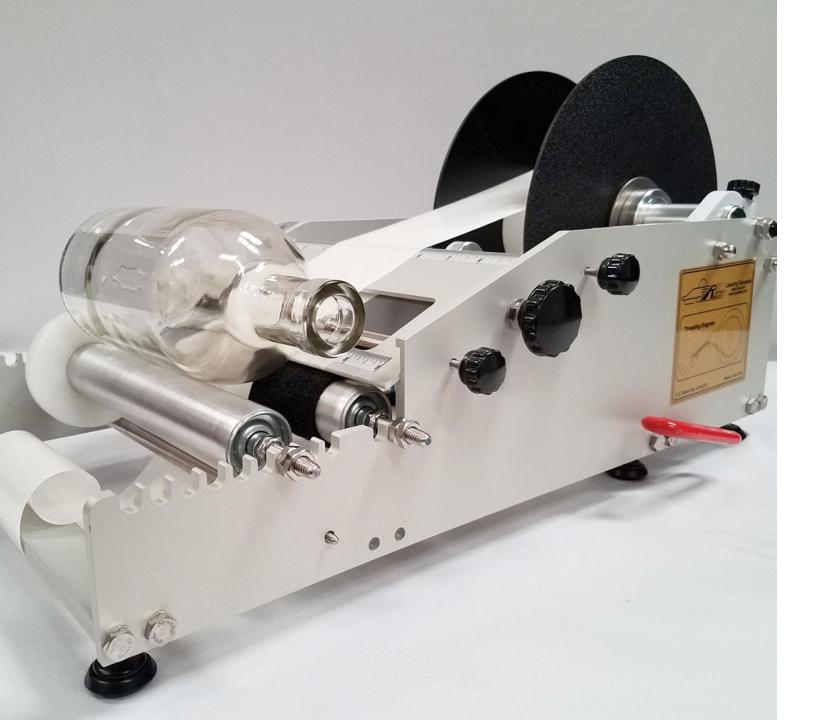

#### Race Label Taper Capable Model RL-TC

One of our most popular machines. The RLTC was specifically designed to label tapered bottles and containers, such as Bordeaux, Burgundy and Champagne-style bottles. Tapered bottles - whether a slight taper or a radical taper - can be difficult to label, but we have designed a specialized label application machine that will apply your labels effortlessly. The RLTC not only handles tapered bottle applications but will also label straight cylindrical bottles and containers. Also available in a WIDE FORMAT, the RLTC-W is used for taller tapered bottles and labels for web width up to  $12\frac{1}{2}$ .