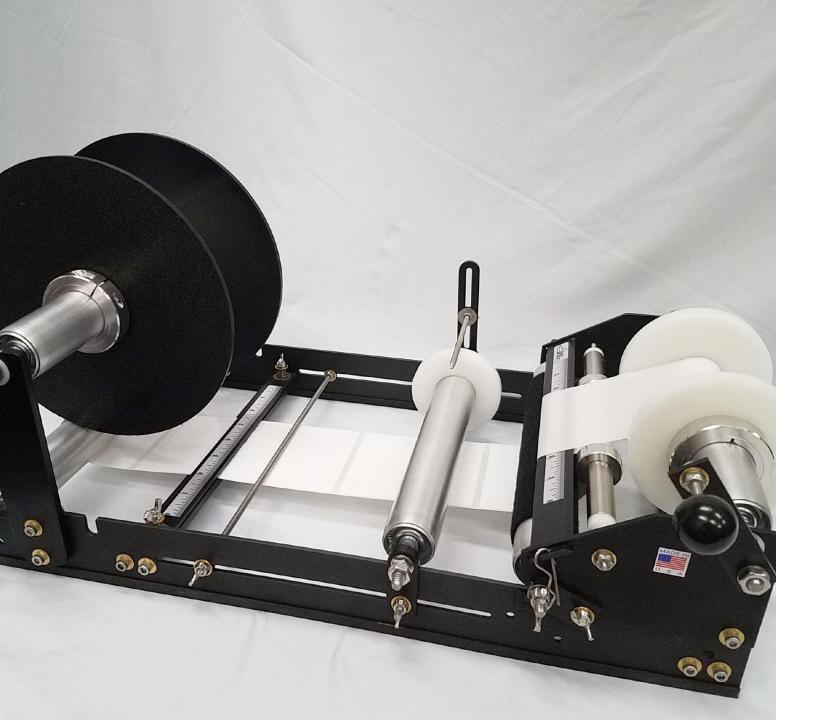

#### Race Label Standard Applicator Model RL-1

The RL-1 is used for applying labels to straight cylindrical bottles, containers, cans, and jars. The well-crafted, heavy-duty RL-1 is extremely easy to operate, fast, affordable and effortlessly applies labels with spoton perfection. The RL-1 is capable of applying a single, semi-wrap, full wrapping or front and back labels. Front and back label application requires the optional Gap Guide. The RL-1 is also available in a WIDE format (RLW-1) for taller labels and taller bottles (with a web width from ½" up to 12.5"

#### Race Label Taper Capable Model RL-TC

One of our most popular machines. The RLTC was specifically designed to label tapered bottles and containers, such as Bordeaux, Burgundy and Champagne-style bottles. Tapered bottles - whether a slight taper or a radical taper - can be difficult to label, but we have designed a specialized label application machine that will apply your labels effortlessly. The RLTC not only handles tapered bottle applications but will also label straight cylindrical bottles and containers. Also available in a WIDE FORMAT, the RLTC-W is used for taller tapered bottles and labels for web width up to  $12\frac{1}{2}$ .

### Race Label Taper Capable w/Spring Plate Model RLTC-SP

The RLTC-SP is our Race Label Taper Capable machine equipped with an optional attachment called a "Spring Plate." This innovative add-on allows you to label squares, flats, ovals, rectangles, hexagons, and many other non-cylindrical containers. It will also label straight cylindrical and tapered cylindrical bottles, jars and containers. It can be customized to accommodate the most challenging specialty and uniquely styled bottles and containers.