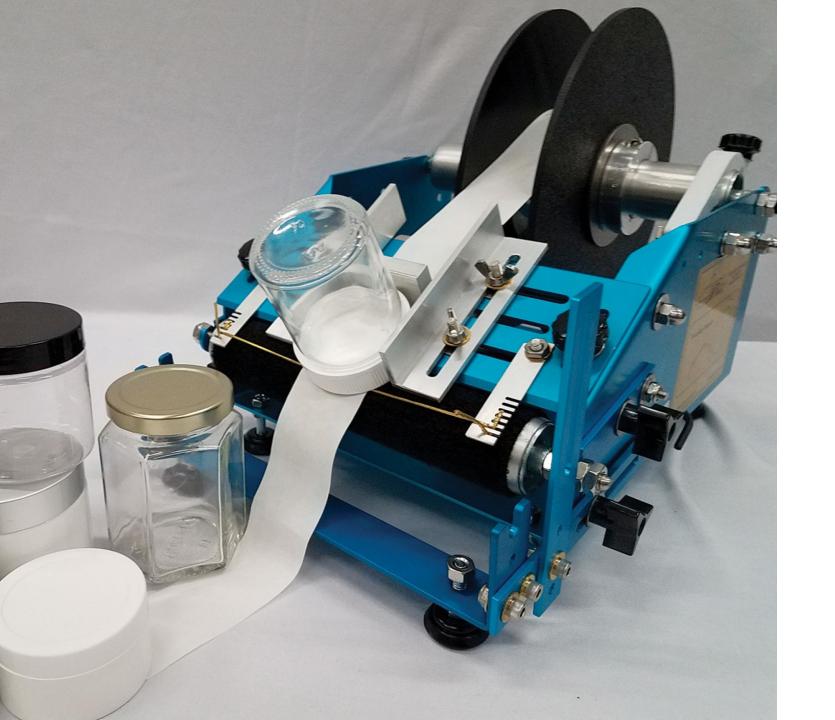

### Race Label Taper Capable w/Spring Plate Model RLTC-SP

The RLTC-SP is our Race Label Taper Capable machine equipped with an optional attachment called a "Spring Plate." This innovative add-on allows you to label squares, flats, ovals, rectangles, hexagons, and many other non-cylindrical containers. It will also label straight cylindrical and tapered cylindrical bottles, jars and containers. It can be customized to accommodate the most challenging specialty and uniquely styled bottles and containers.

- USES: Honey bears, flat or oval containers, faceted bottles and jars, hexagon jam and jelly jars, salad dressing and condiment bottles and containers, tea tins, stand up pouches, pinch grip containers and F-style jugs
- \$2,965 Standard