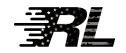

#### Race Label Standard Applicator Model RL-1

The RL-1 is used for applying labels to straight cylindrical bottles, containers, cans, and jars. The well-crafted, heavy-duty RL-1 is extremely easy to operate, fast, affordable and effortlessly applies labels with spoton perfection. The RL-1 is capable of applying a single, semi-wrap, full wrapping or front and back labels. Front and back label application requires the optional Gap Guide. The RL-1 is also available in a WIDE format (RLW-1) for taller labels and taller bottles (with a web width from ½" up to 12.5"

## Race Label Standard Applicator WIDE Format Model RL-W1

The Race Standard in WIDE format can easily apply tall labels to straight cylindrical bottles, containers, cans, jars and much more. The well-crafted, heavy-duty RL-W1 is extremely easy to operate and capable of applying a single semi-wrap, full wrapping or front and back labels to straight cylindrical bottles and containers for labels up to 12".