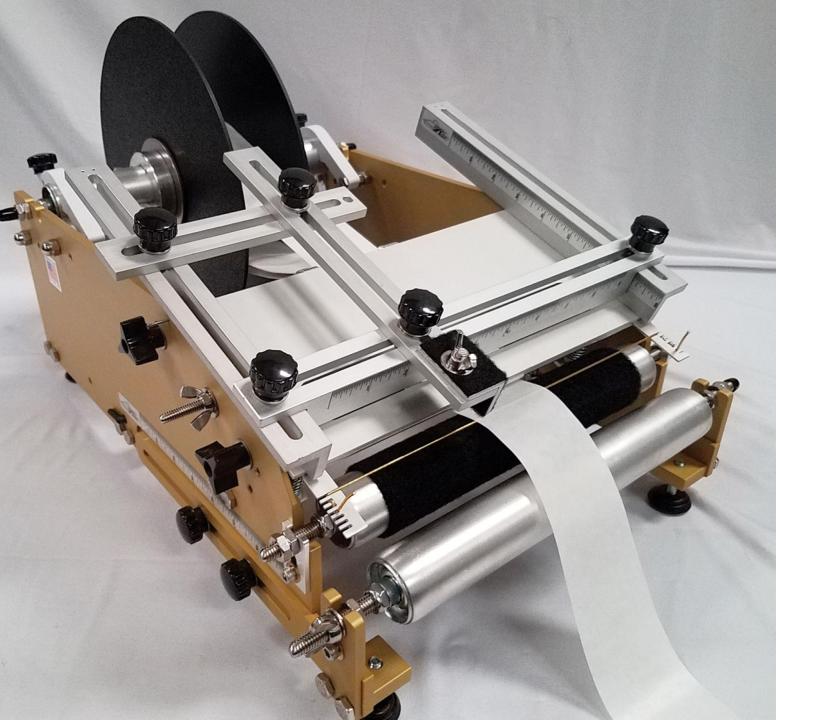

#### Race Label Standard Applicator Model RL-1

The RL-1 is used for applying labels to straight cylindrical bottles, containers, cans, and jars. The well-crafted, heavy-duty RL-1 is extremely easy to operate, fast, affordable and effortlessly applies labels with spoton perfection. The RL-1 is capable of applying a single, semi-wrap, full wrapping or front and back labels. Front and back label application requires the optional Gap Guide. The RL-1 is also available in a WIDE format (RLW-1) for taller labels and taller bottles (with a web width from ½" up to 12.5"

#### Race Label Taper Capable Model RL-TC

One of our most popular machines. The RLTC was specifically designed to label tapered bottles and containers, such as Bordeaux, Burgundy and Champagne-style bottles. Tapered bottles - whether a slight taper or a radical taper - can be difficult to label, but we have designed a specialized label application machine that will apply your labels effortlessly. The RLTC not only handles tapered bottle applications but will also label straight cylindrical bottles and containers. Also available in a WIDE FORMAT, the RLTC-W is used for taller tapered bottles and labels for web width up to  $12\frac{1}{2}$ .

### Race Label Taper Capable w/Spring Plate Model RLTC-SP

The RLTC-SP is our Race Label Taper Capable machine equipped with an optional attachment called a "Spring Plate." This innovative add-on allows you to label squares, flats, ovals, rectangles, hexagons, and many other non-cylindrical containers. It will also label straight cylindrical and tapered cylindrical bottles, jars and containers. It can be customized to accommodate the most challenging specialty and uniquely styled bottles and containers.