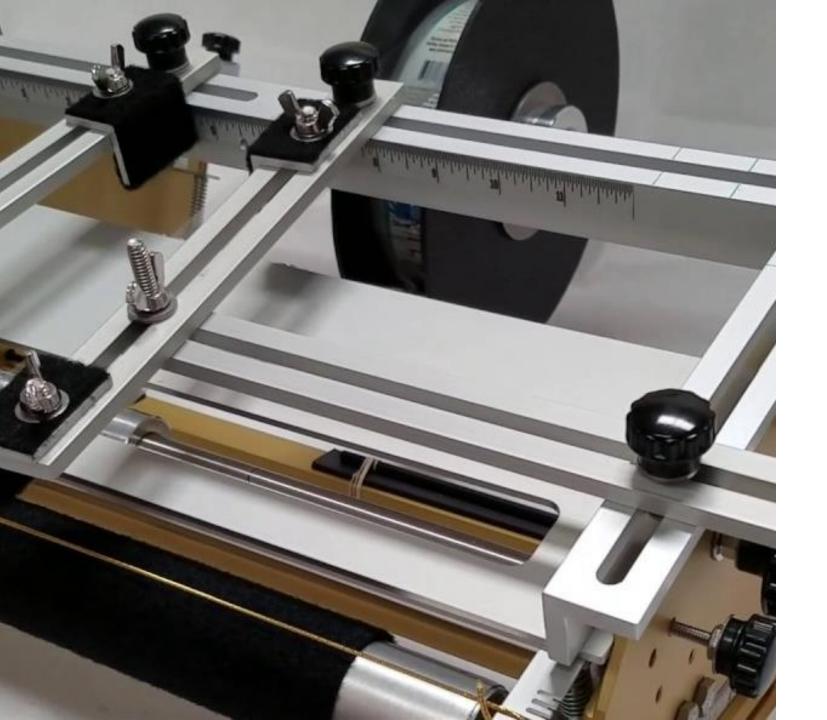

### Race Label Taper Capable w/Spring Plate Model RLTC-SP

The RLTC-SP is our Race Label Taper Capable machine equipped with an optional attachment called a "Spring Plate." This innovative add-on allows you to label squares, flats, ovals, rectangles, hexagons, and many other non-cylindrical containers. It will also label straight cylindrical and tapered cylindrical bottles, jars and containers. It can be customized to accommodate the most challenging specialty and uniquely styled bottles and containers.

## Race Label Taper Capable w/Spring Plate WIDE Format Model RLTCW-SP

The RLTCW-SP is our Race Label Taper Capable machine equipped with an optional attachment called a "Spring Plate." This innovative add-on allows you to label squares, flats, ovals, rectangles, hexagons, and many other non-cylindrical containers. It will also label straight cylindrical and tapered cylindrical bottles, jars and containers. It can be customized to accommodate the most challenging specialty and uniquely styled bottles and containers.